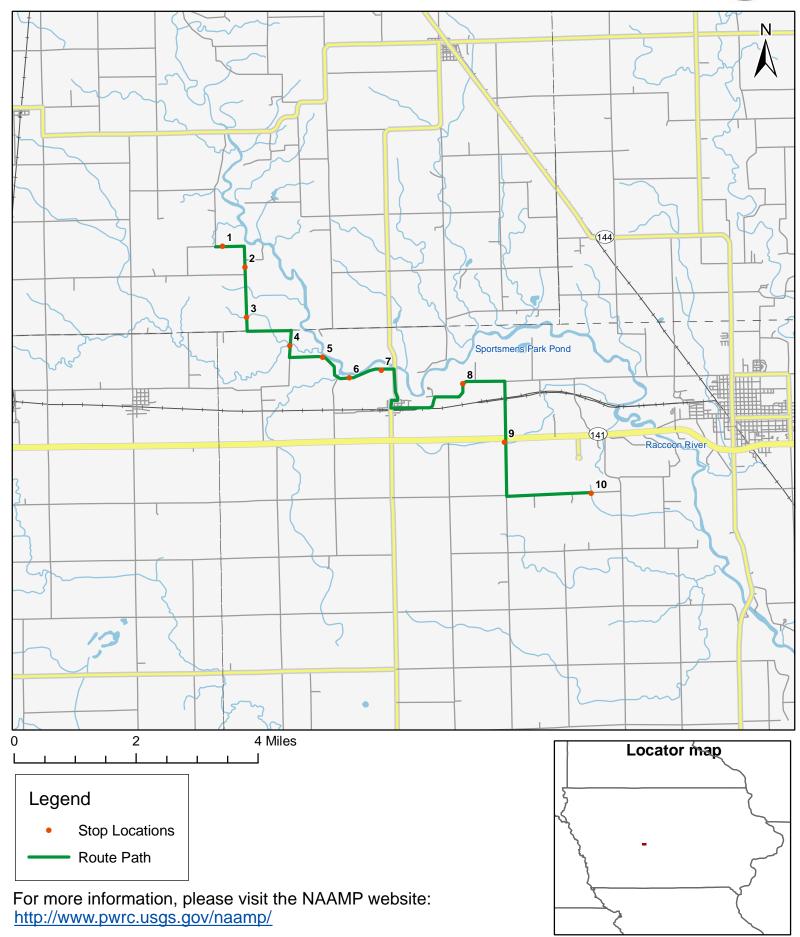

## North American Amphibian Monitoring Program

Route: 360516 Jamaica, IA

Route: 360516 Jamaica, IA

Legend Stop Locations Route Path

Route: 360516 Jamaica, IA

Legend

Stop Locations

Route Path

## Frog and Toad Call Survey Route Description

Route ID 360516

| Established: |  |
|--------------|--|
|--------------|--|

| Site Number | Name | County | Latitude   | Longitude   | Directions                                |
|-------------|------|--------|------------|-------------|-------------------------------------------|
| 1           | 0.1  | Greene | 41.8848    | -94.2779007 | Wet ditch on north side of road.          |
|             |      |        |            |             |                                           |
| 2           | 0.8  | Greene | 41.8793983 | -94.2705994 | Wet culvert on west side of road.         |
|             |      |        |            |             |                                           |
| 3           | 1.7  | Greene | 41.8666    | -94.2703018 | Forested stream running perpendicular to  |
|             |      |        |            |             | road.                                     |
| 4           | 2.9  | Dallas | 41.8592987 | -94.2557983 | Large river. Park before or after bridge  |
|             |      |        |            |             |                                           |
| 5           | 3.7  | Dallas | 41.8562012 | -94.2446976 | Riverbank to the north of the road.       |
|             |      |        |            |             |                                           |
| 6           | 4.4  | Dallas | 41.8507996 | -94.2359009 | Riverbank to the north of the road.       |
|             |      |        |            |             |                                           |
| 7           | 5    | Dallas | 41.8526001 | -94.2249985 | Marsh to the south of the road.           |
|             |      |        |            |             |                                           |
| 8           | 7.6  | Dallas | 41.8487015 | -94.1973038 | Wet draw before mailbox.                  |
|             |      |        |            |             |                                           |
| 9           | 9.3  | Dallas | 41.8335991 | -94.1836014 | Larger creek flowing through fields. Just |
|             |      |        |            |             | after 141st st.                           |
| 10          | 11.8 | Dallas | 41.8203011 | -94.1546021 | Large stream running perpendicular to the |
|             |      |        |            |             | road through a prairie buffer.            |