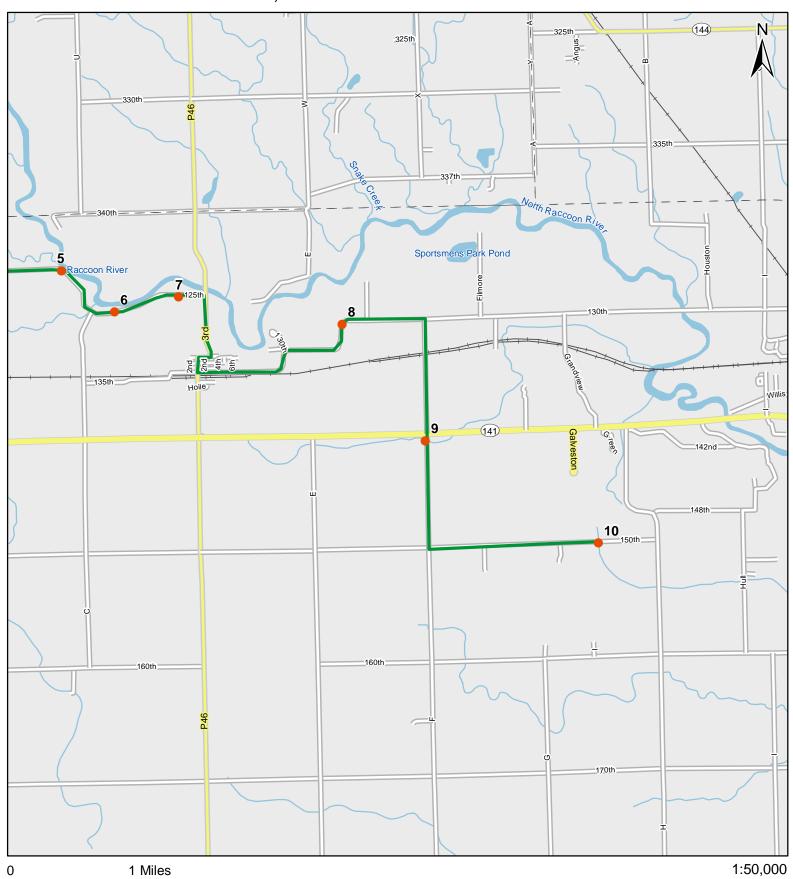

## Frog and Toad Call Survey Route Description

Route ID 360516

| Established: |  |
|--------------|--|
|--------------|--|

| Site Number | Name | County | Latitude   | Longitude   | Directions                                |
|-------------|------|--------|------------|-------------|-------------------------------------------|
| 1           | 0.1  | Greene | 41.8848    | -94.2779007 | Wet ditch on north side of road.          |
|             |      |        |            |             |                                           |
| 2           | 0.8  | Greene | 41.8793983 | -94.2705994 | Wet culvert on west side of road.         |
|             |      |        |            |             |                                           |
| 3           | 1.7  | Greene | 41.8666    | -94.2703018 | Forested stream running perpendicular to  |
|             |      |        |            |             | road.                                     |
| 4           | 2.9  | Dallas | 41.8592987 | -94.2557983 | Large river. Park before or after bridge  |
|             |      |        |            |             |                                           |
| 5           | 3.7  | Dallas | 41.8562012 | -94.2446976 | Riverbank to the north of the road.       |
|             |      |        |            |             |                                           |
| 6           | 4.4  | Dallas | 41.8507996 | -94.2359009 | Riverbank to the north of the road.       |
|             |      |        |            |             |                                           |
| 7           | 5    | Dallas | 41.8526001 | -94.2249985 | Marsh to the south of the road.           |
|             |      |        |            |             |                                           |
| 8           | 7.6  | Dallas | 41.8487015 | -94.1973038 | Wet draw before mailbox.                  |
|             |      |        |            |             |                                           |
| 9           | 9.3  | Dallas | 41.8335991 | -94.1836014 | Larger creek flowing through fields. Just |
|             |      |        |            |             | after 141st st.                           |
| 10          | 11.8 | Dallas | 41.8203011 | -94.1546021 | Large stream running perpendicular to the |
|             |      |        |            |             | road through a prairie buffer.            |