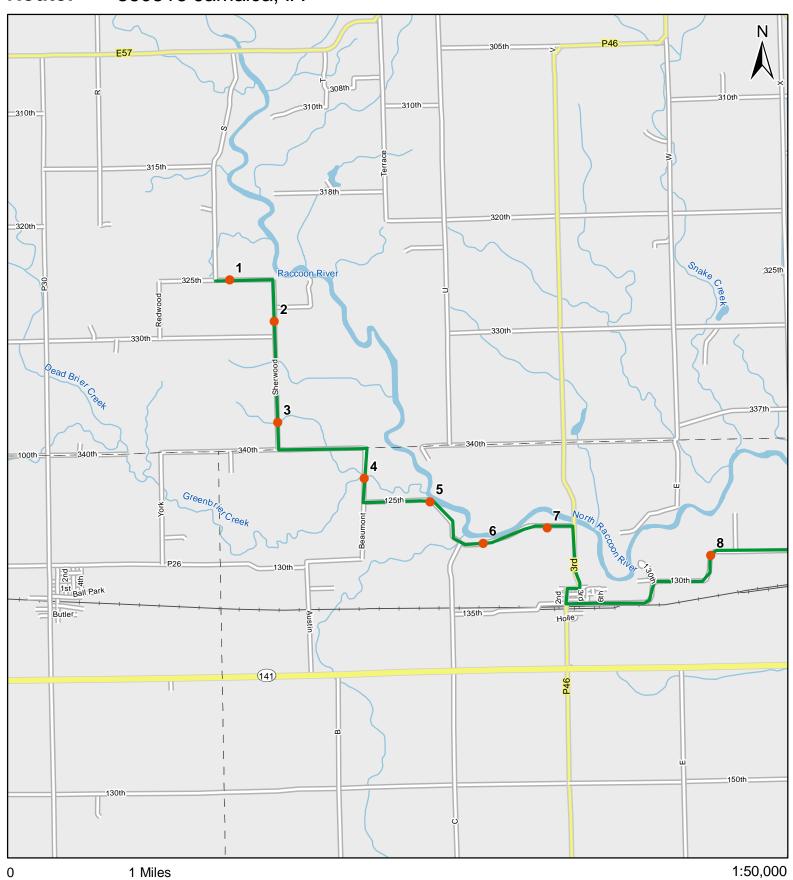

## Frog and Toad Call Survey Route Description

Route ID 360516

| Established: |  |
|--------------|--|
|--------------|--|

| Site Number | Name | County | Latitude   | Longitude   | Directions                                |
|-------------|------|--------|------------|-------------|-------------------------------------------|
| 1           | 0.1  | Greene | 41.8848    | -94.2779007 | Wet ditch on north side of road.          |
|             |      |        |            |             |                                           |
| 2           | 0.8  | Greene | 41.8793983 | -94.2705994 | Wet culvert on west side of road.         |
|             |      |        |            |             |                                           |
| 3           | 1.7  | Greene | 41.8666    | -94.2703018 | Forested stream running perpendicular to  |
|             |      |        |            |             | road.                                     |
| 4           | 2.9  | Dallas | 41.8592987 | -94.2557983 | Large river. Park before or after bridge  |
|             |      |        |            |             |                                           |
| 5           | 3.7  | Dallas | 41.8562012 | -94.2446976 | Riverbank to the north of the road.       |
|             |      |        |            |             |                                           |
| 6           | 4.4  | Dallas | 41.8507996 | -94.2359009 | Riverbank to the north of the road.       |
|             |      |        |            |             |                                           |
| 7           | 5    | Dallas | 41.8526001 | -94.2249985 | Marsh to the south of the road.           |
|             |      |        |            |             |                                           |
| 8           | 7.6  | Dallas | 41.8487015 | -94.1973038 | Wet draw before mailbox.                  |
|             |      |        |            |             |                                           |
| 9           | 9.3  | Dallas | 41.8335991 | -94.1836014 | Larger creek flowing through fields. Just |
|             |      |        |            |             | after 141st st.                           |
| 10          | 11.8 | Dallas | 41.8203011 | -94.1546021 | Large stream running perpendicular to the |
|             |      |        |            |             | road through a prairie buffer.            |